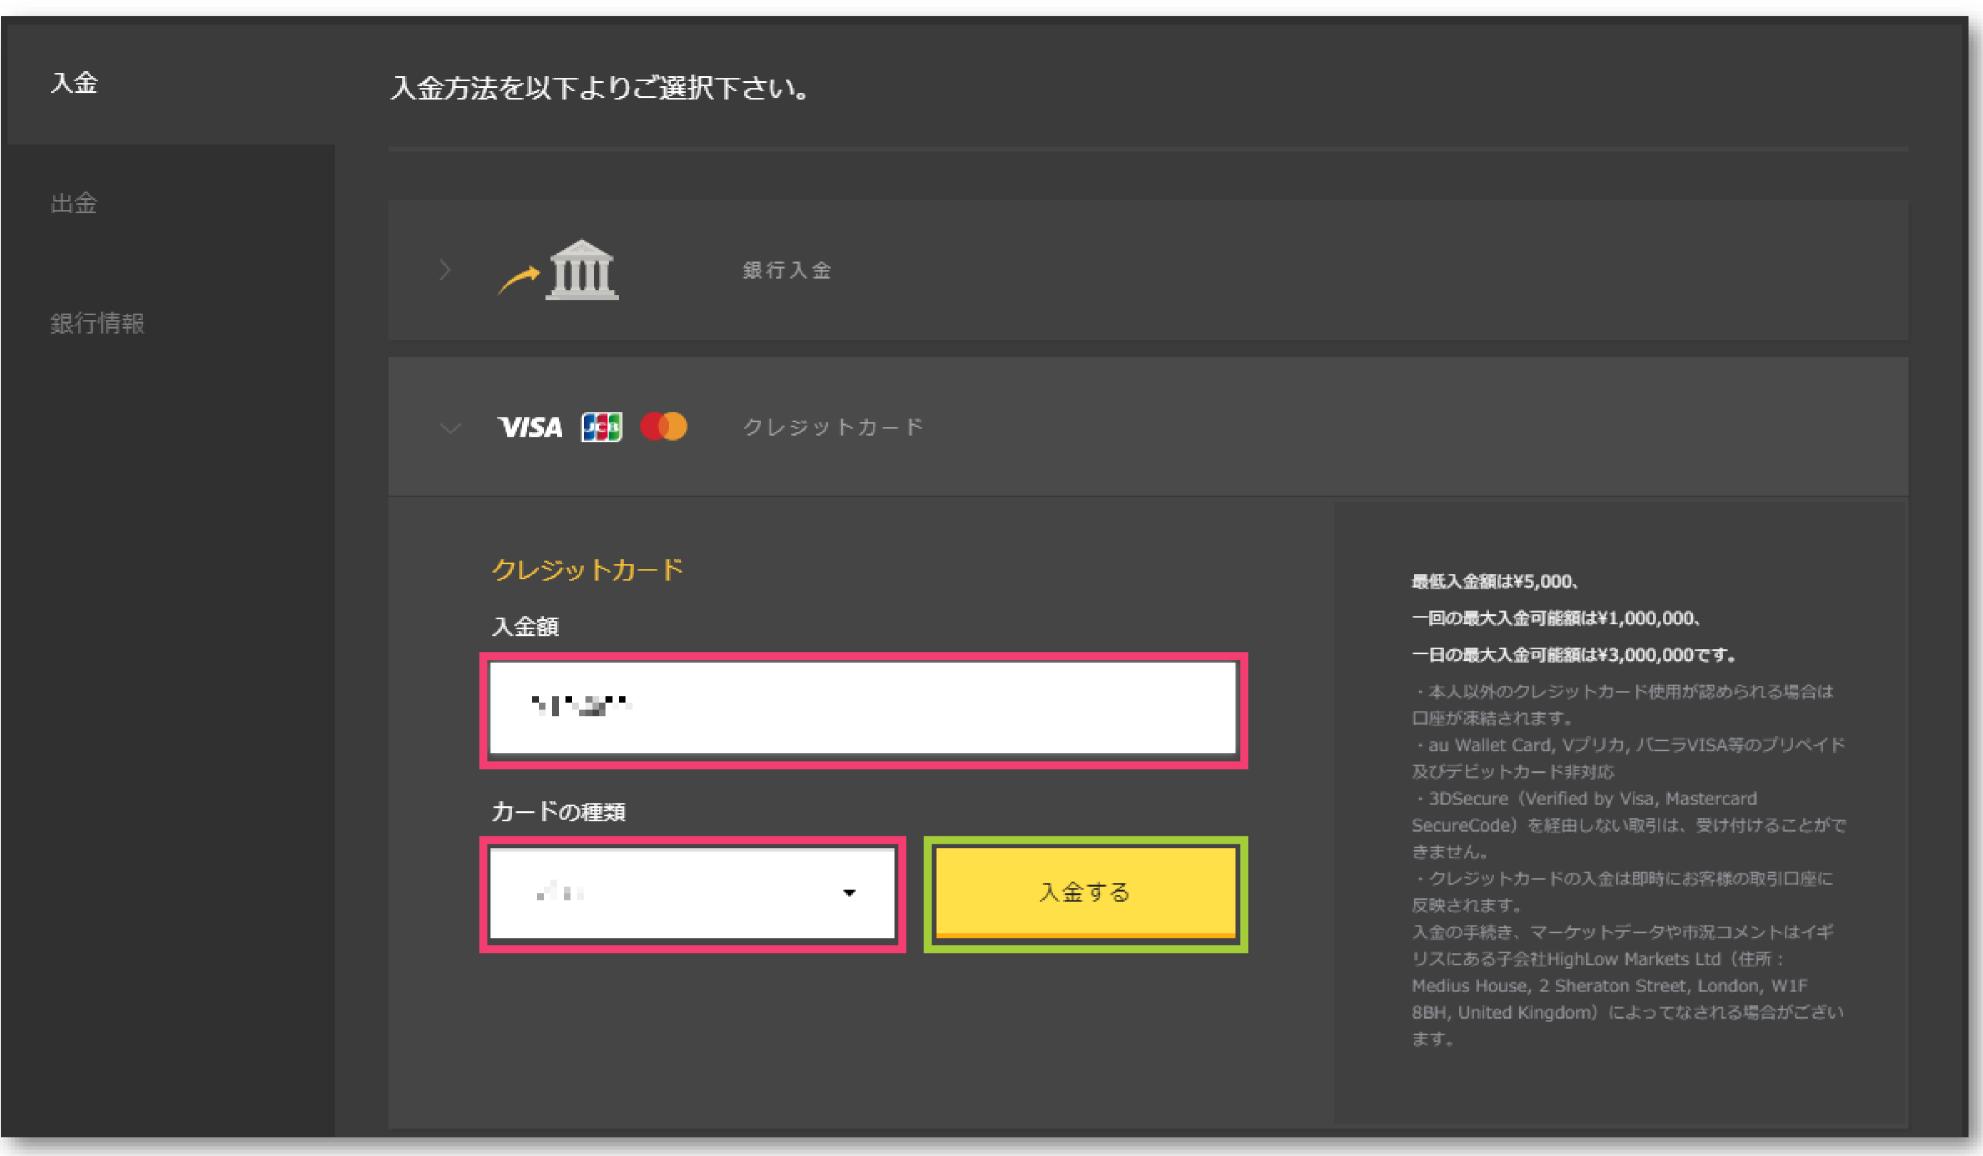

|
| USD/JPY ③15分 ★                         | EUR/USD ③ 15分 ★ EUR/JPY ③                                                            | 15分 ★ GBP/JPY ③15分                          | ★ AUD/JPY ③ 15分 ★                       |
| ペイアウト<br>1.85  ヘ104.312<br>判定時刻: 14:10 | ペイアウト<br><b>1.85 へ 1.18689</b><br>判定時刻: 14:10<br>ペイアウト<br><b>1.85</b><br>判定時刻: 14:10 | ペイアウト<br>123.807 1.85 へ 135.168 判定時刻: 14:10 | ペイアウト<br>3 1.85 ♥ 76.387<br>判定時刻: 14:10 |



2、「入金/出金」をクリックします。





3、ご希望の入金方法をクリックします。

| 入金         | 入金方法を以下よりご選択下さい。    |
|------------|---------------------|
| 出金<br>銀行情報 | >  入意  銀行入金         |
|            | > VISA 🌆 🌑 クレジットカード |
|            | ) BITCOIN           |

4、3の手順で銀行入金を選択した場合)

以下の画面を確認して、銀行振り込みを行います。







### 5、3の手順でクレジットカードを選択した場合)

### 赤枠の欄に正確な情報を入力して「入金する」をクリックします。



### 赤枠の欄に正確な情報を入力して「送信する」をクリックします。



6、3の手順でbitcoinを選択した場合)

### 赤枠の欄に正確な情報を入力して「入金する」をクリックします。

| 入金   | 入金方法を以下よりご選択下さい。          | •                  |                                                                                                        |
|------|---------------------------|--------------------|--------------------------------------------------------------------------------------------------------|
| 出金   | >  入  創行入                 | し金                 |                                                                                                        |
| 銀行情報 |                           |                    |                                                                                                        |
|      | > <b>VISA 🌆 🊺</b> クレジ     | <sup>ッ</sup