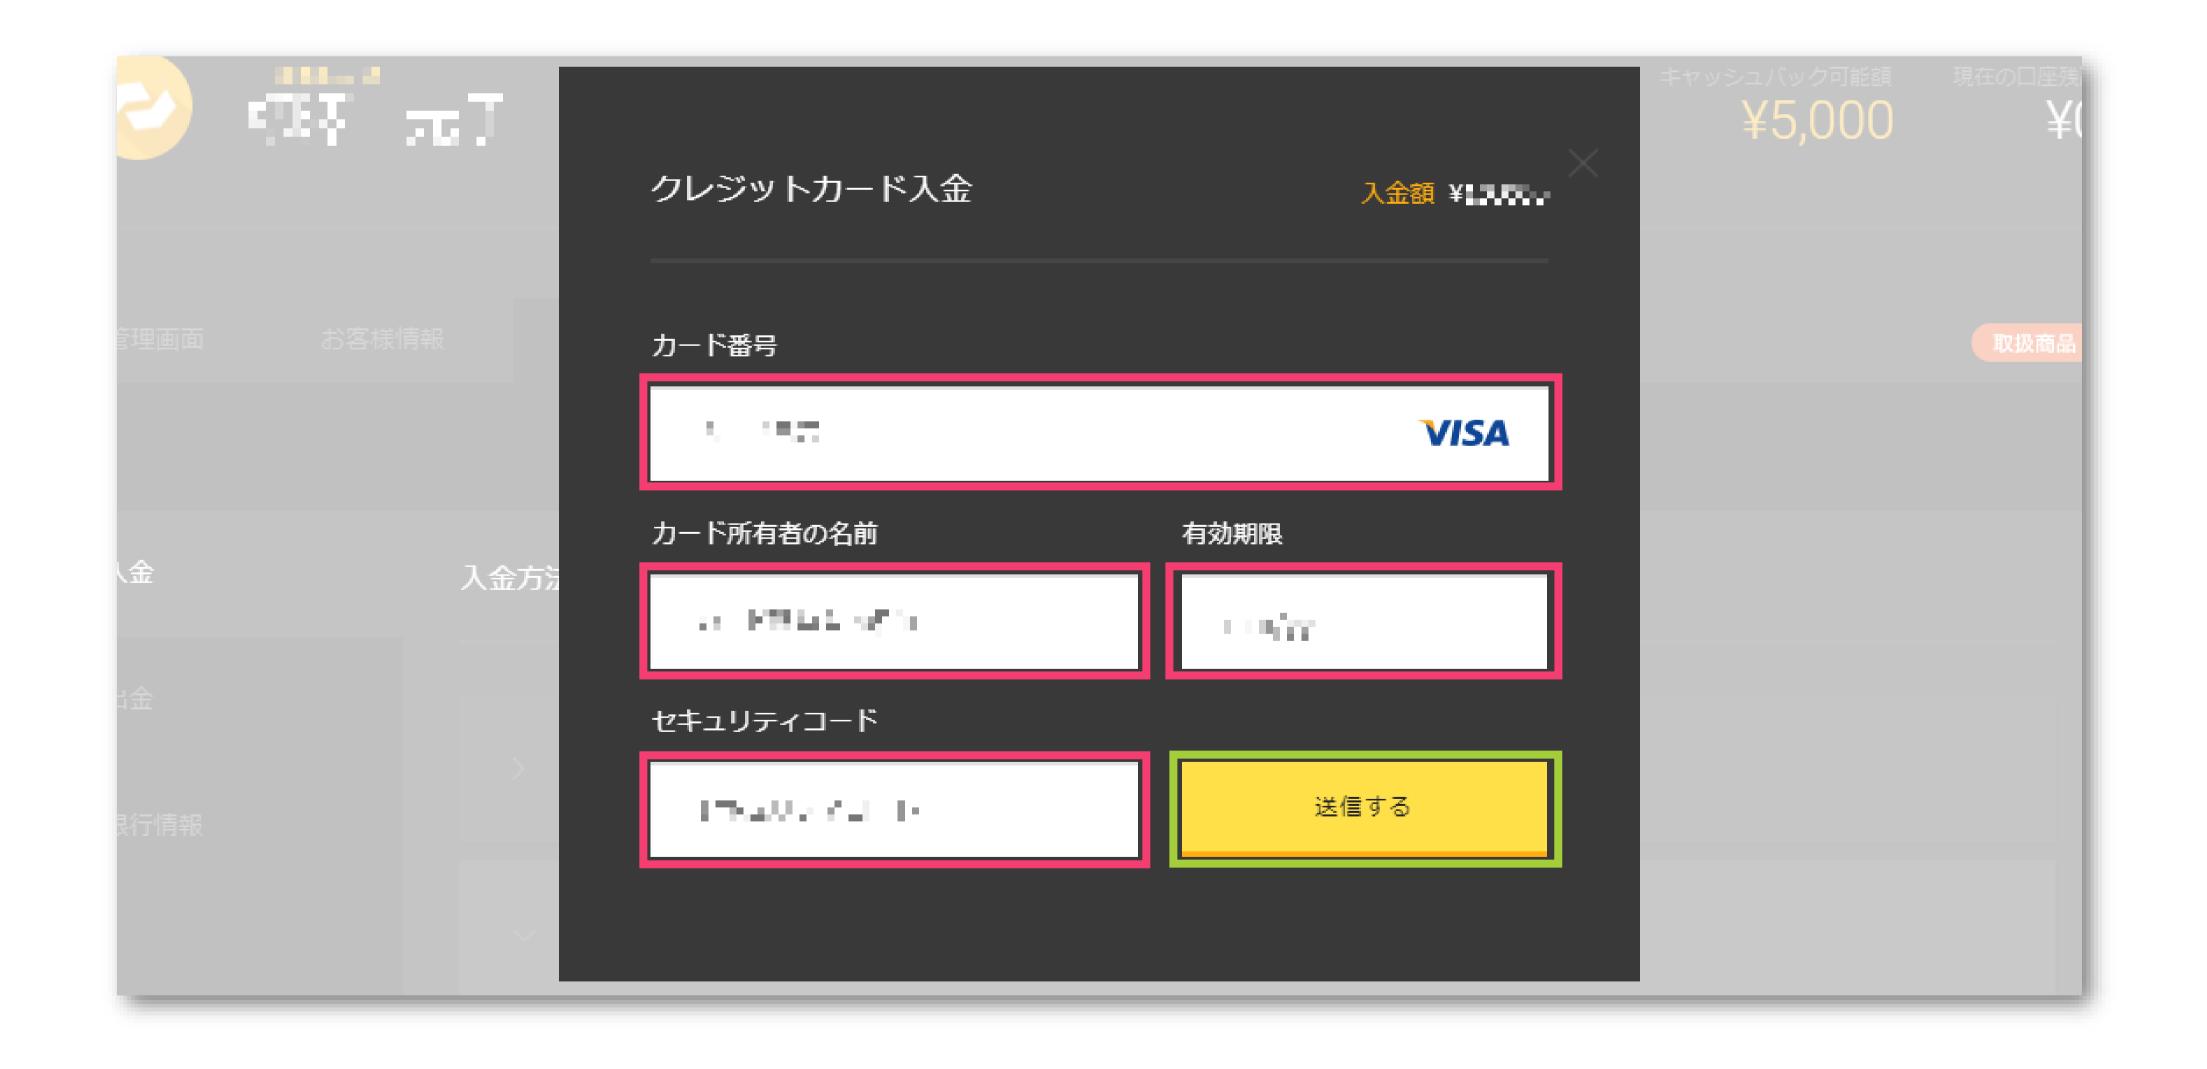

| EUR/USD ③ 15分 ★ EUR/JPY ③                                                            | 15分 ★ GBP/JPY ③15分                          | ★ AUD/JPY ③ 15分 ★                       |
| ペイアウト<br>1.85  ヘ104.312<br>判定時刻: 14:10 | ペイアウト<br><b>1.85 へ 1.18689</b><br>判定時刻: 14:10<br>ペイアウト<br><b>1.85</b><br>判定時刻: 14:10 | ペイアウト<br>123.807 1.85 へ 135.168 判定時刻: 14:10 | ペイアウト<br>3 1.85 ♥ 76.387<br>判定時刻: 14:10 |



2、「入金/出金」をクリックします。





3、ご希望の入金方法をクリックします。

| 入金         | 入金方法を以下よりご選択下さい。    |
|------------|---------------------|
| 出金<br>銀行情報 | >  入意  銀行入金         |
|            | > VISA 🌆 🌑 クレジットカード |
|            | ) BITCOIN           |

4、3の手順で銀行入金を選択した場合)

以下の画面を確認して、銀行振り込みを行います。







### 5、3の手順でクレジットカードを選択した場合)

### 赤枠の欄に正確な情報を入力して「入金する」をクリックします。



### 赤枠の欄に正確な情報を入力して「送信する」をクリックします。



6、3の手順でbitcoinを選択した場合)

### 赤枠の欄に正確な情報を入力して「入金する」をクリックします。

| 入金   | 入金方法を以下よりご選択下さい。          | •                  |                                                                                                        |
|------|---------------------------|--------------------|--------------------------------------------------------------------------------------------------------|
| 出金   | >  入  創行入                 | し金                 |                                                                                                        |
| 銀行情報 |                           |                    |                                                                                                        |
|      | > <b>VISA 🌆 🊺</b> クレジ     | <sup>ッ</sup> ットカード |