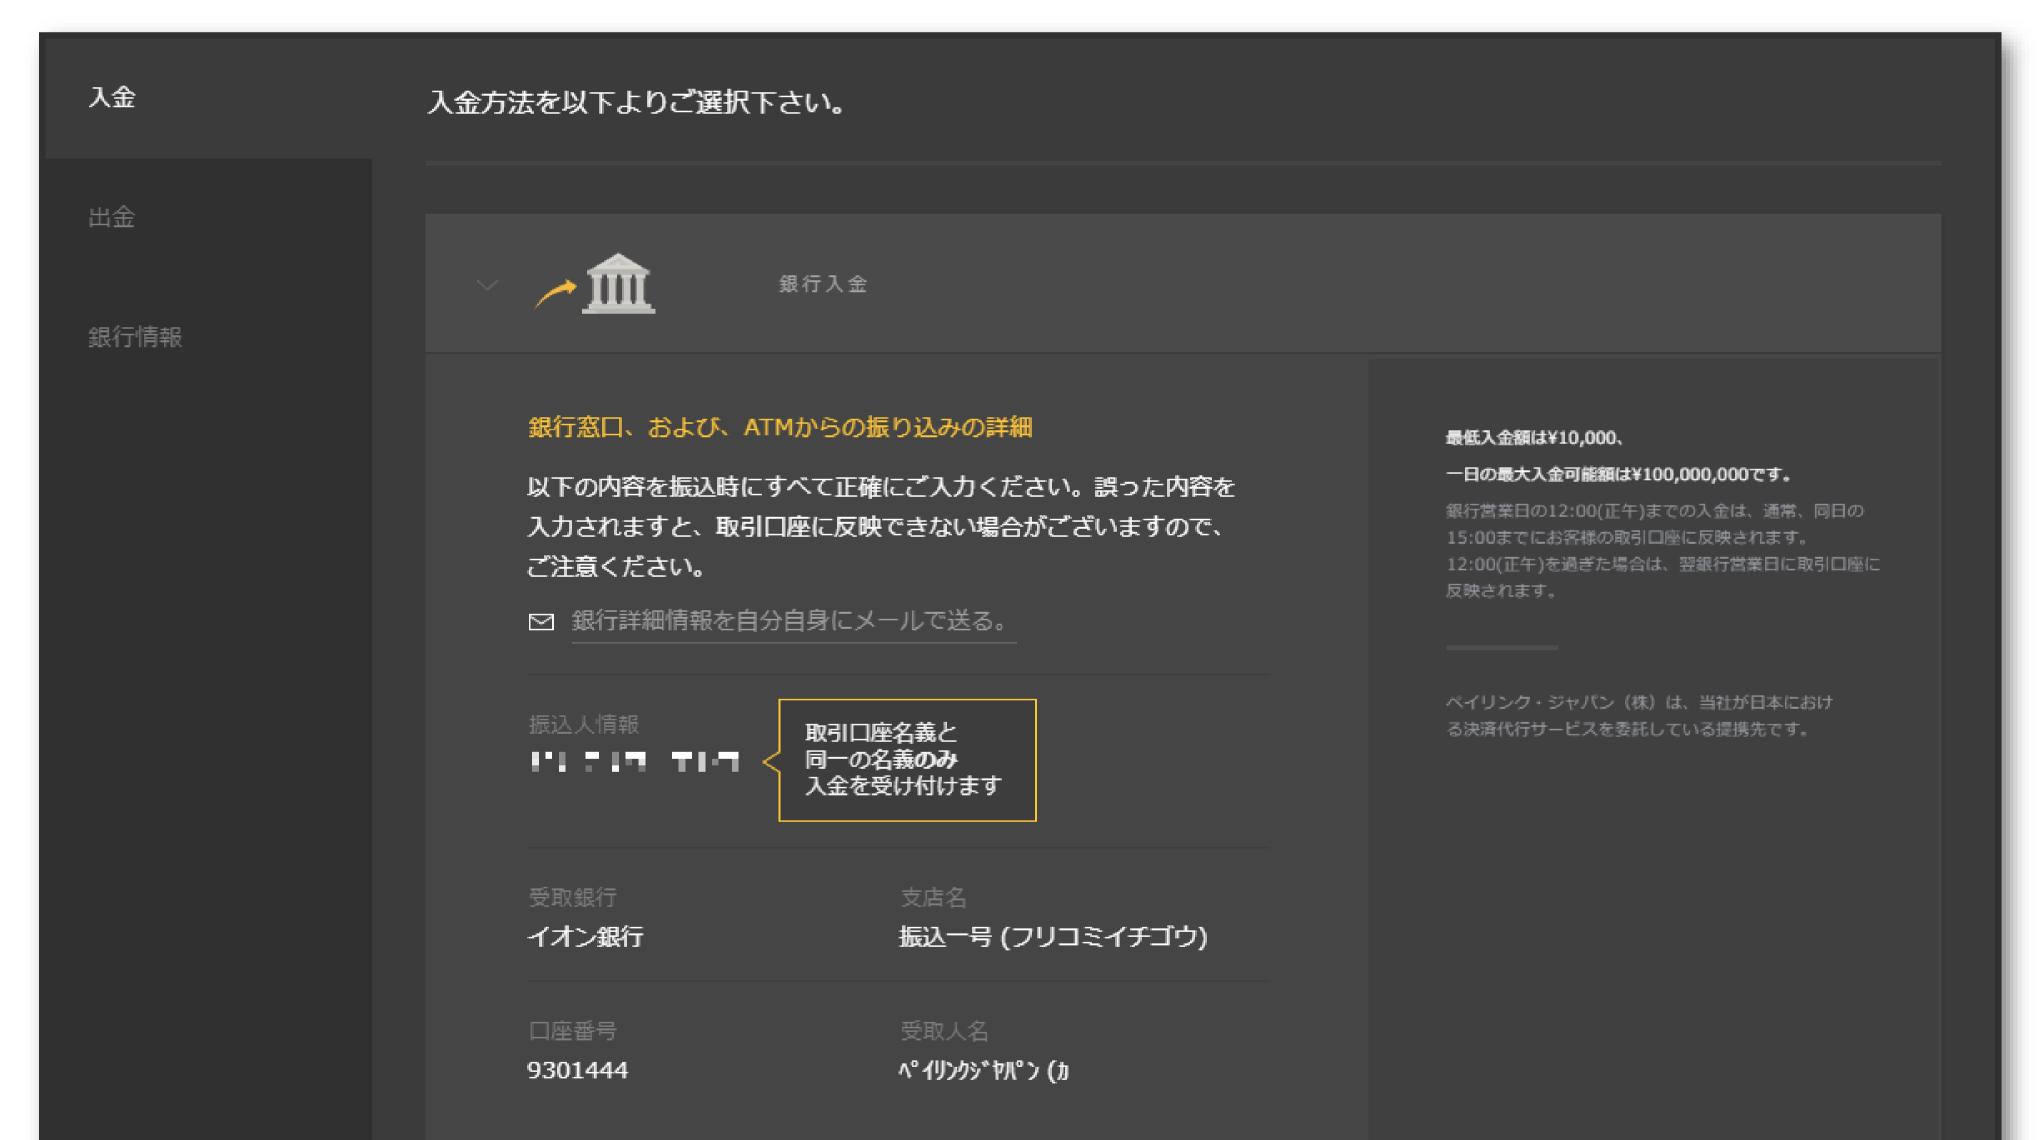

に入り                                     | 全ての資産 ~ —                               |
| USD/JPY ③15分 ★                         | EUR/USD ③ 15分 ★ EUR/JPY ③                                                            | 15分 ★ GBP/JPY ③15分                          | ★ AUD/JPY ③ 15分 ★                       |
| ペイアウト<br>1.85  ヘ104.312<br>判定時刻: 14:10 | ペイアウト<br><b>1.85 へ 1.18689</b><br>判定時刻: 14:10<br>ペイアウト<br><b>1.85</b><br>判定時刻: 14:10 | ペイアウト<br>123.807 1.85 へ 135.168 判定時刻: 14:10 | ペイアウト<br>3 1.85 ♥ 76.387<br>判定時刻: 14:10 |



2、「入金/出金」をクリックします。





3、ご希望の入金方法をクリックします。

| 入金         | 入金方法を以下よりご選択下さい。    |
|------------|---------------------|
| 出金<br>銀行情報 | >  入意  銀行入金         |
|            | > VISA 🌆 🌑 クレジットカード |
|            | ) BITCOIN           |

4、3の手順で銀行入金を選択した場合)

以下の画面を確認して、銀行振り込みを行います。







### 5、3の手順でクレジットカードを選択した場合)

### 赤枠の欄に正確な情報を入力して「入金する」をクリックします。



### 赤枠の欄に正確な情報を入力して「送信する」をクリックします。



6、3の手順でbitcoinを選択した場合)

### 赤枠の欄に正確な情報を入力して「入金する」をクリックします。

| 入金   | 入金方法を以下よりご選択下さい。          | •                  |                                                                                                        |
|------|---------------------------|--------------------|--------------------------------------------------------------------------------------------------------|
| 出金   | >  入  創行入                 | し金                 |                                                                                                        |
| 銀行情報 |                           |                    |