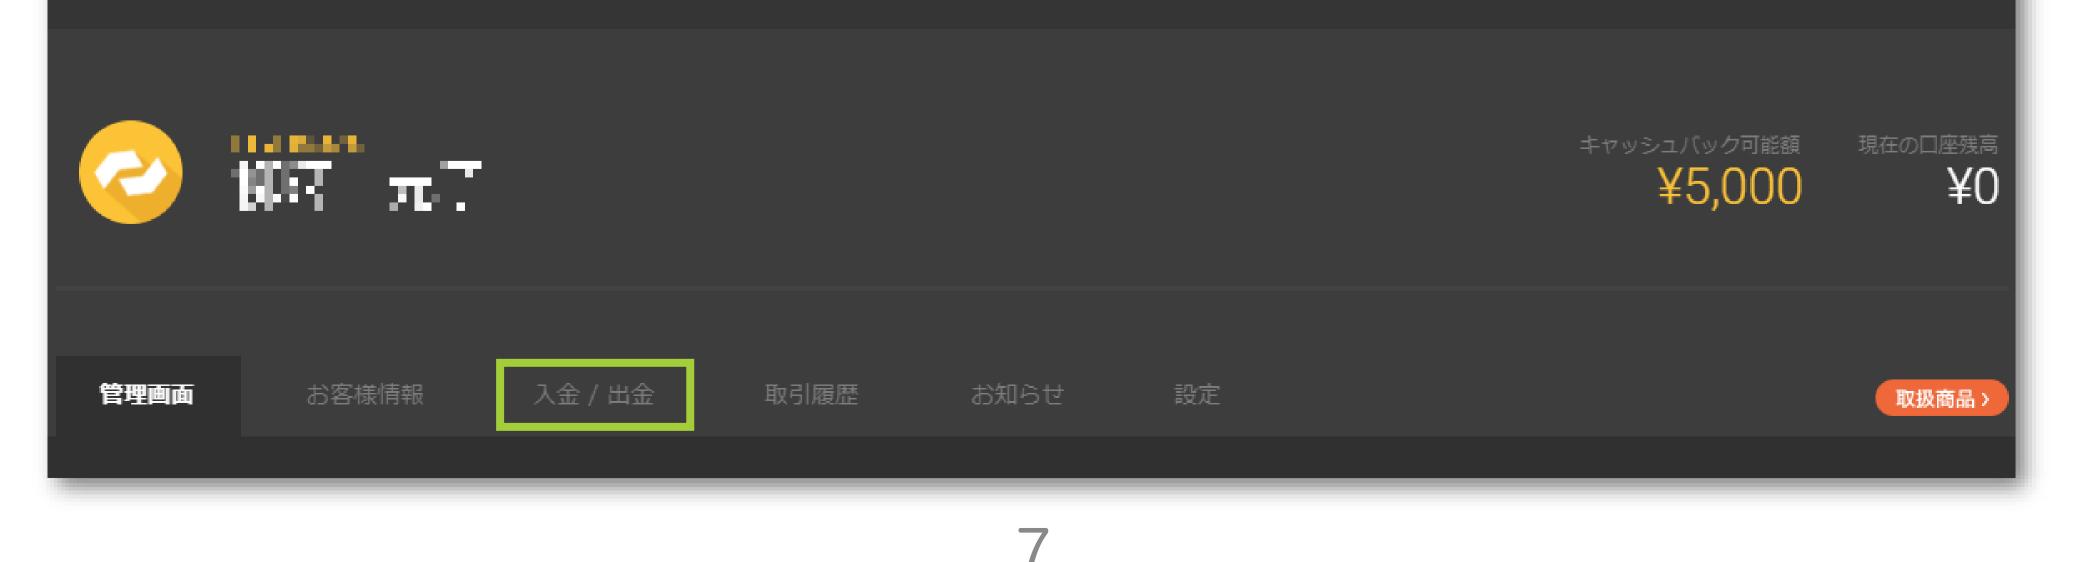

2、「入金/出金」をクリックします。

3、ご希望の入金方法をクリックします。

| 入金         | 入金方法を以下よりご選択下さい。    |
|------------|---------------------|
| 出金<br>銀行情報 | >  入意  銀行入金         |
|            | > VISA 🌆 🌑 クレジットカード |
|            | ) BITCOIN           |