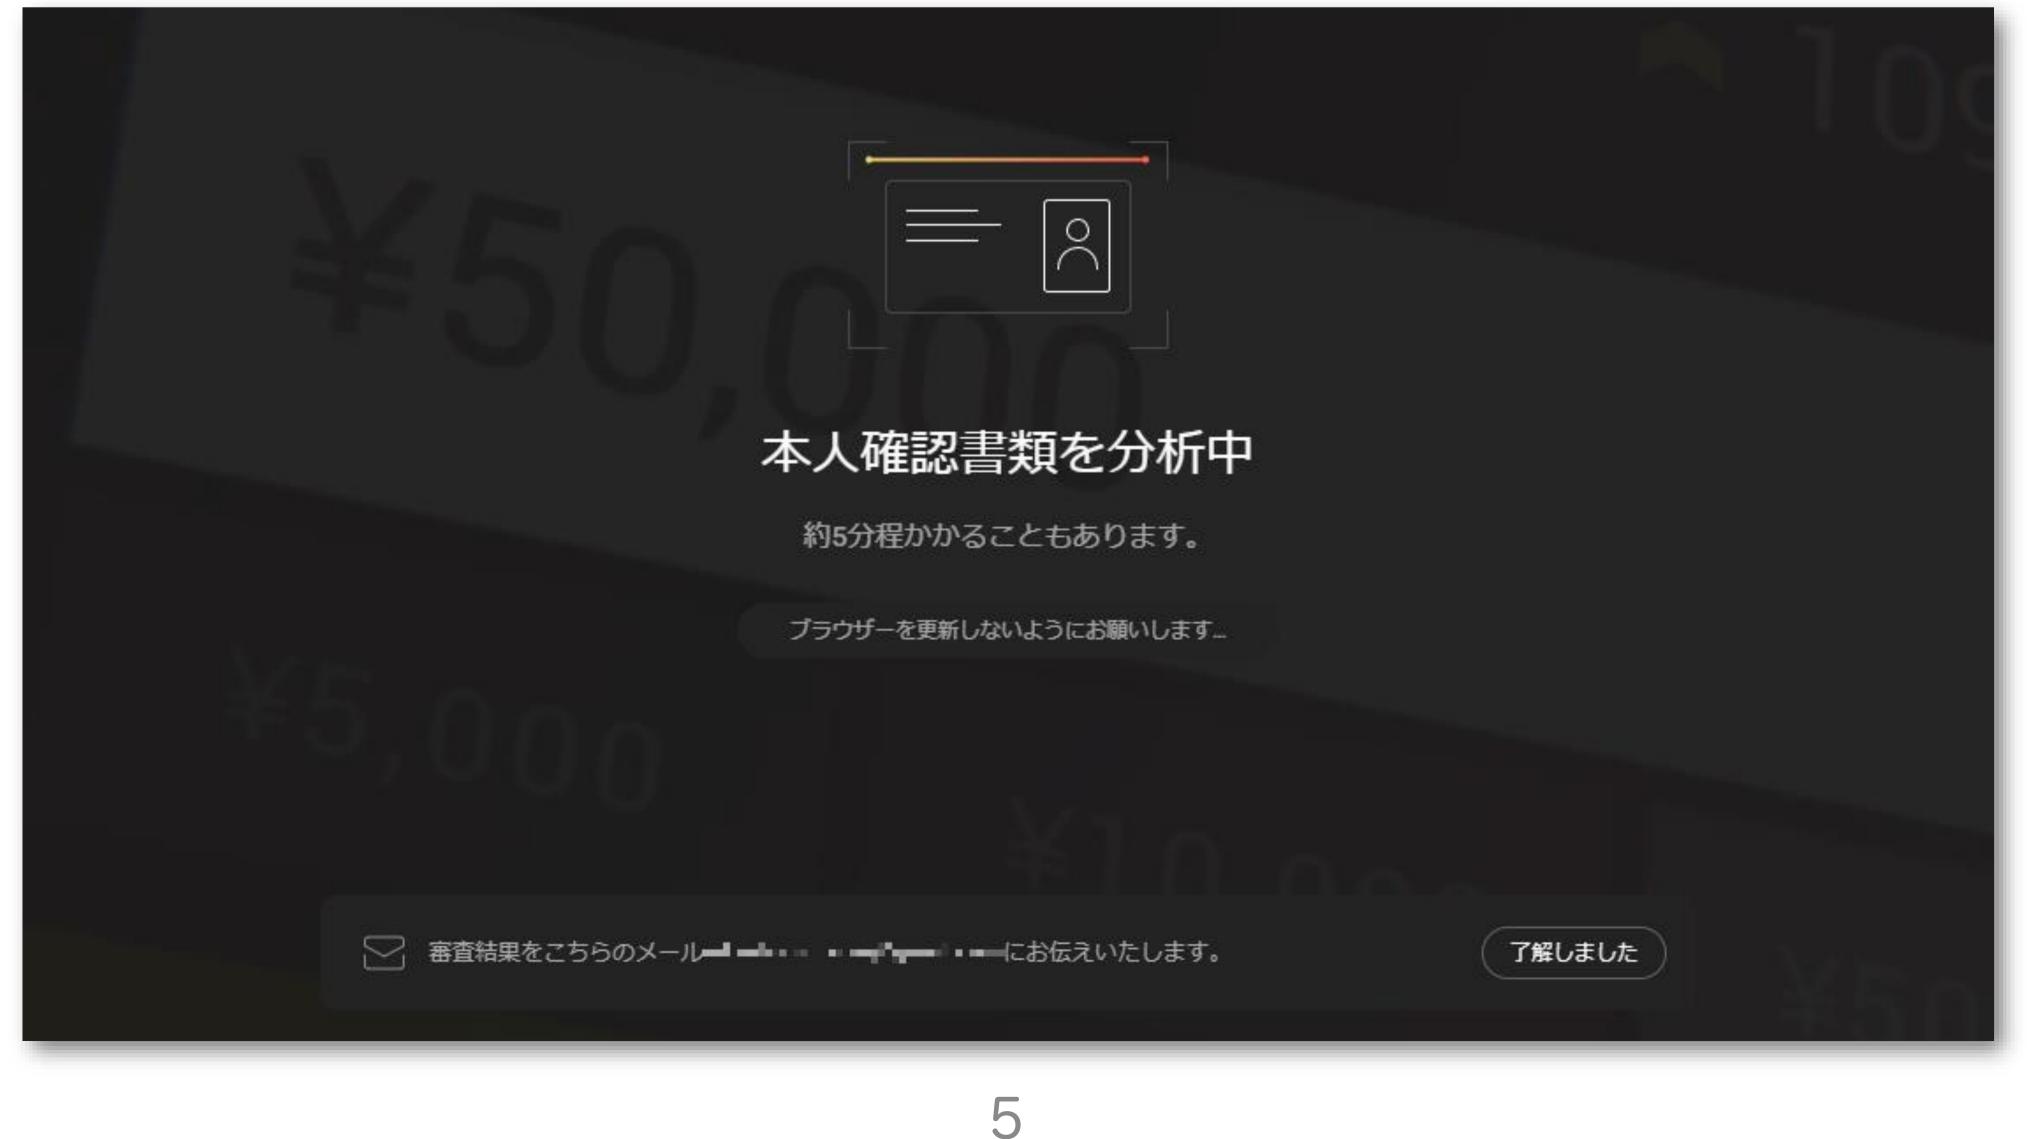

|         |  |
|---------|--------------|---------|--|
| 1. お客様基 | 【本情報 2. 追加情報 | 3. 本人確認 |  |
|         |              |         |  |
| 姓(漢字)   | 名 (漢字)       |         |  |
|         |              |         |  |
| 姓 (カナ)  | 名 (カナ)       |         |  |



4、以下の赤枠の部分に、ご自身の情報を正確に入力します。

携帯電話番号の欄は、+81のあとに、先頭の0を除いて入力します。 例)09011112222 の場合、+81 9011112222 と入力します。

全て入力したら「全ての法的書類を」の部分をクリックして、契約条件の内容を十分理解したうえで、チェッ クボックスにチェックをして「次へ」をクリックします。



### 5、「次へ」をクリックします。





6、事前に準備した身分証明書の枠内の「選択する」をクリックします。



### 7、ご希望のアップロード方法をクリックします。



### 8、身分証明書をアップロードして「本人確認書類を提出する」をクリックします。





- フィルターや透かし等の加工を行わないで下さい
- 氏名が鮮明に判読できるファイルであること
- 生年月日が鮮明に判読できるファイルであること
- 運転免許証番号が鮮明に判読できるファイルであること
- カラー原本のみをお受けし、白黒画像はお受けできません
- 書類の四隅がすべて含まれており、一部でも隠された
   ファイルはお受けできません





9、本人確認書類の分析が始まりますので、完了するまで待ちます。



10、以下の画面が表示されることを確認して「取引を開始する」をクリックします。



#### 11、ハイローオーストラリアから、以下のメールが送られてくることを確認します。



#### ▲■ 様、取引口座開設が承認されました。

本人確認作業が完了しましたので、お取引をお楽しみいただけます。

お取引の前に、ご利用の取引口座に資金を入金していただく必要があります。 ログインしていただき、<mark>ご入金のお手続きを</mark>行ってください。

入金する

## 【ハイローオーストラリア入金手順】

### 1、取引画面にログインして、「マイページ」をクリックします。

ハイローオーストラリアURL) https://trade.highlow.com/

|                                        |                                                                                      | <mark>魚</mark> ■■■ 檍                        | まこんにちは。 マイページ ログアウト                     |
|----------------------------------------|--------------------------------------------------------------------------------------|---------------------------------------------|-----------------------------------------|
|