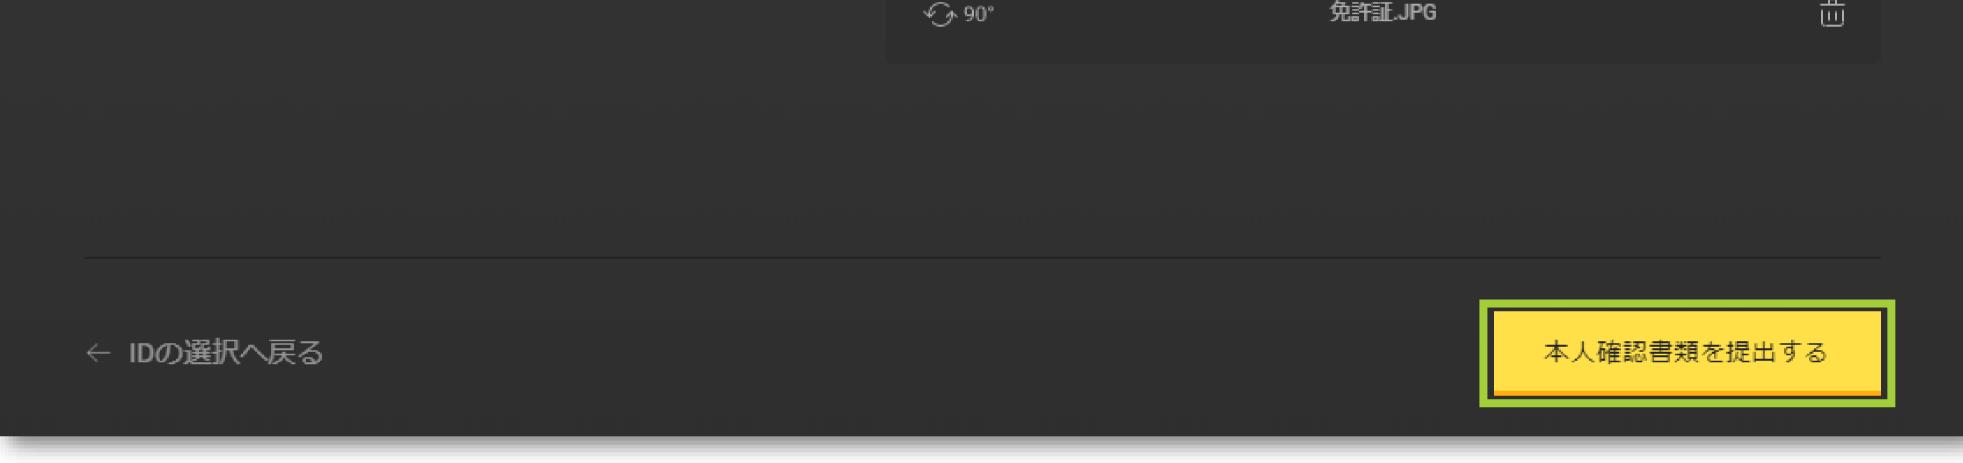

### 8、身分証明書をアップロードして「本人確認書類を提出する」をクリックします。

- フィルターや透かし等の加工を行わないで下さい
- 氏名が鮮明に判読できるファイルであること
- 生年月日が鮮明に判読できるファイルであること
- 運転免許証番号が鮮明に判読できるファイルであること
- カラー原本のみをお受けし、白黒画像はお受けできません
- 書類の四隅がすべて含まれており、一部でも隠された
   ファイルはお受けできません