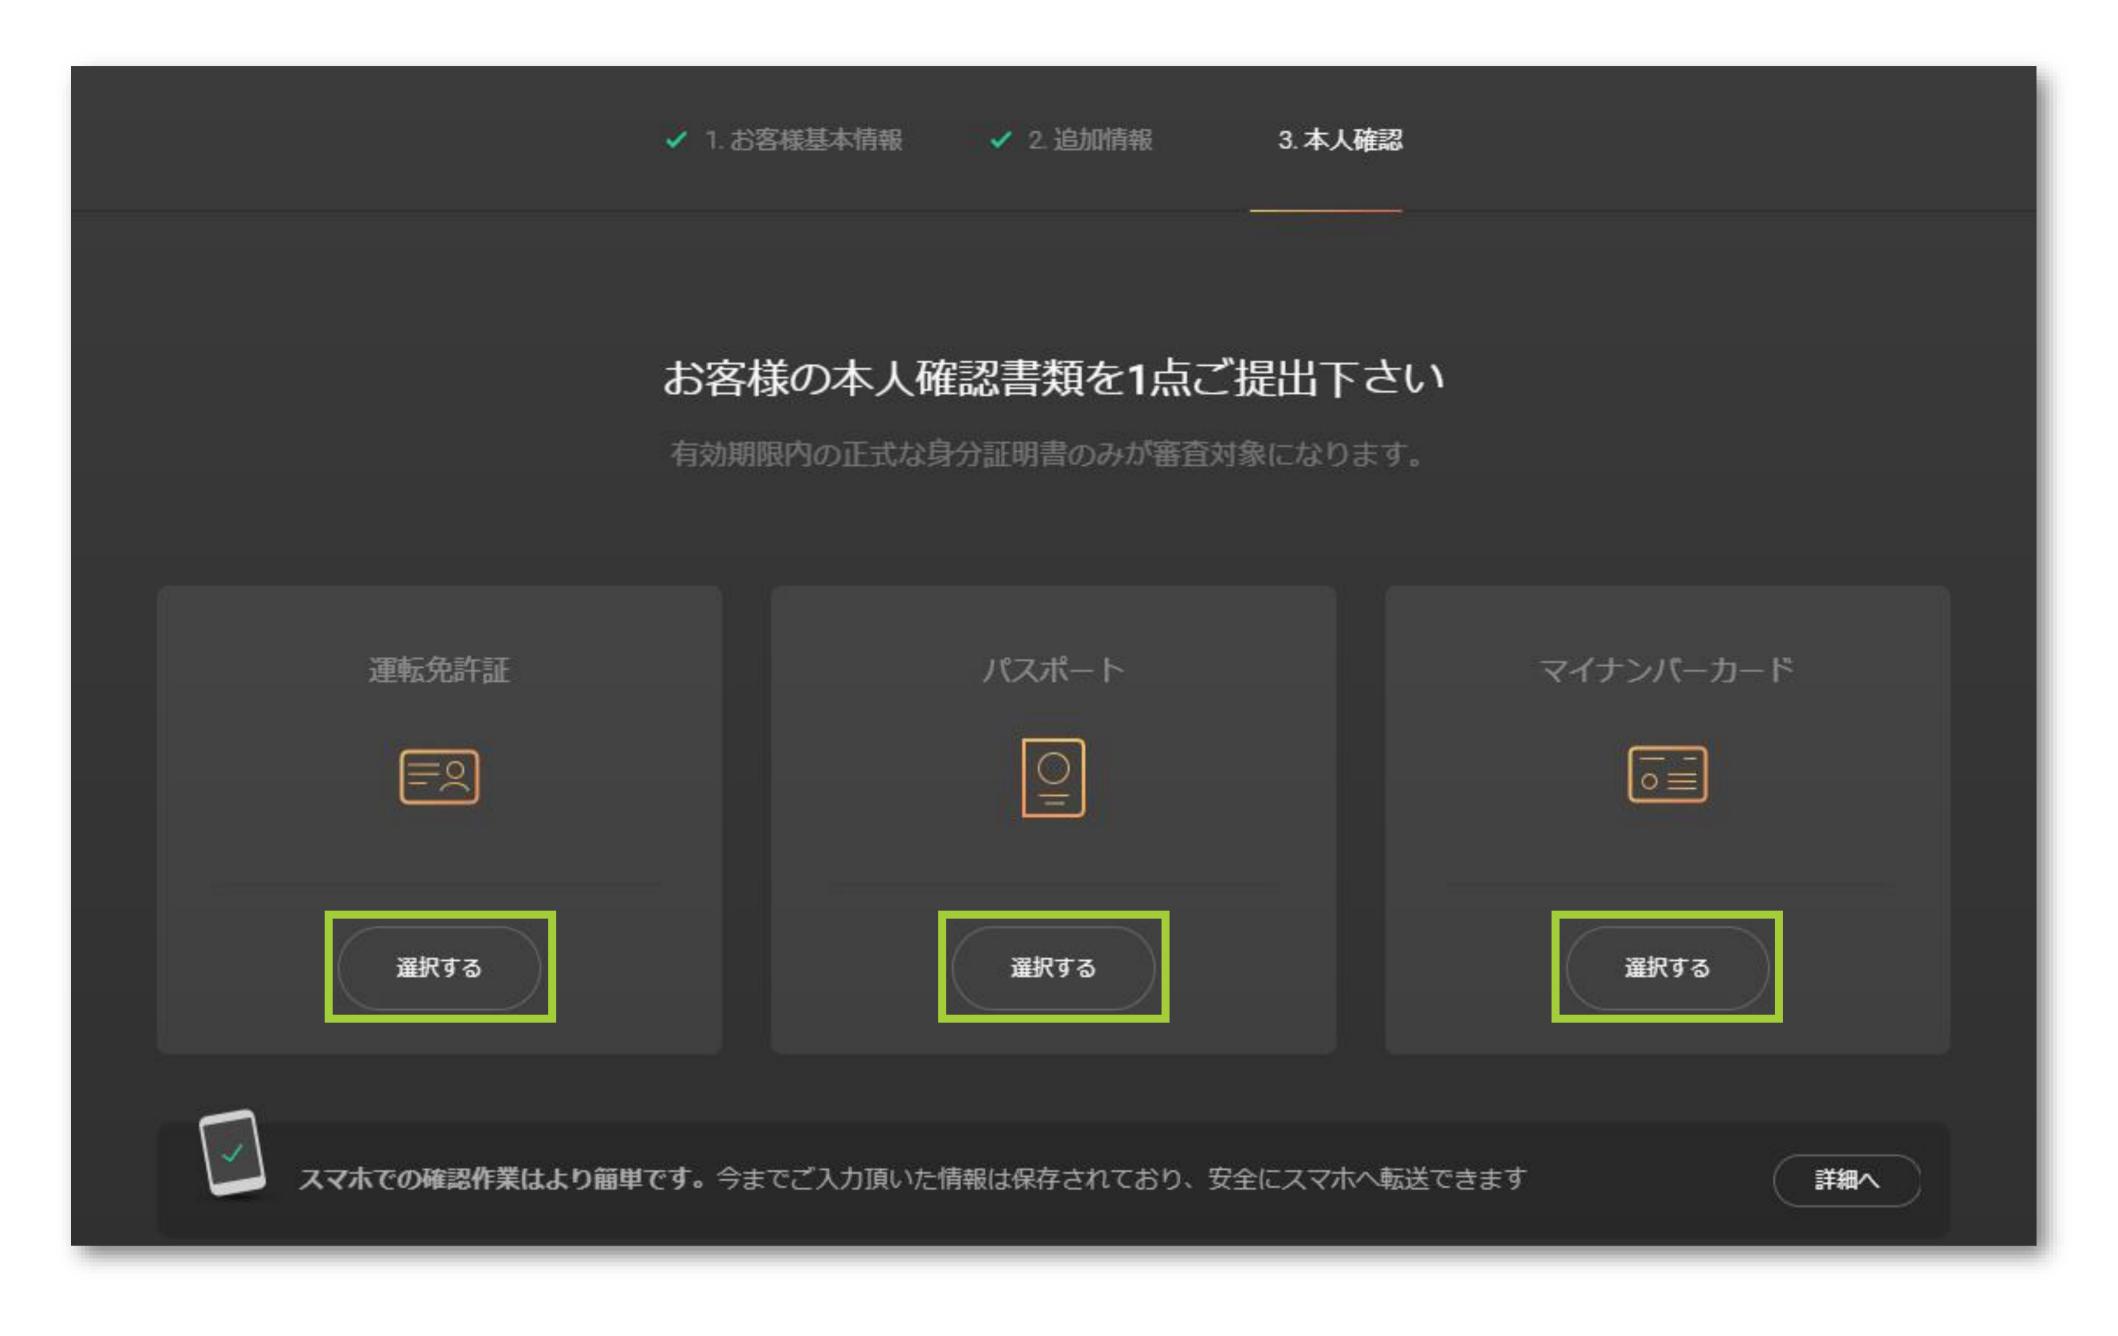

### 5、「次へ」をクリックします。

6、事前に準備した身分証明書の枠内の「選択する」をクリックします。

### 7、ご希望のアップロード方法をクリックします。