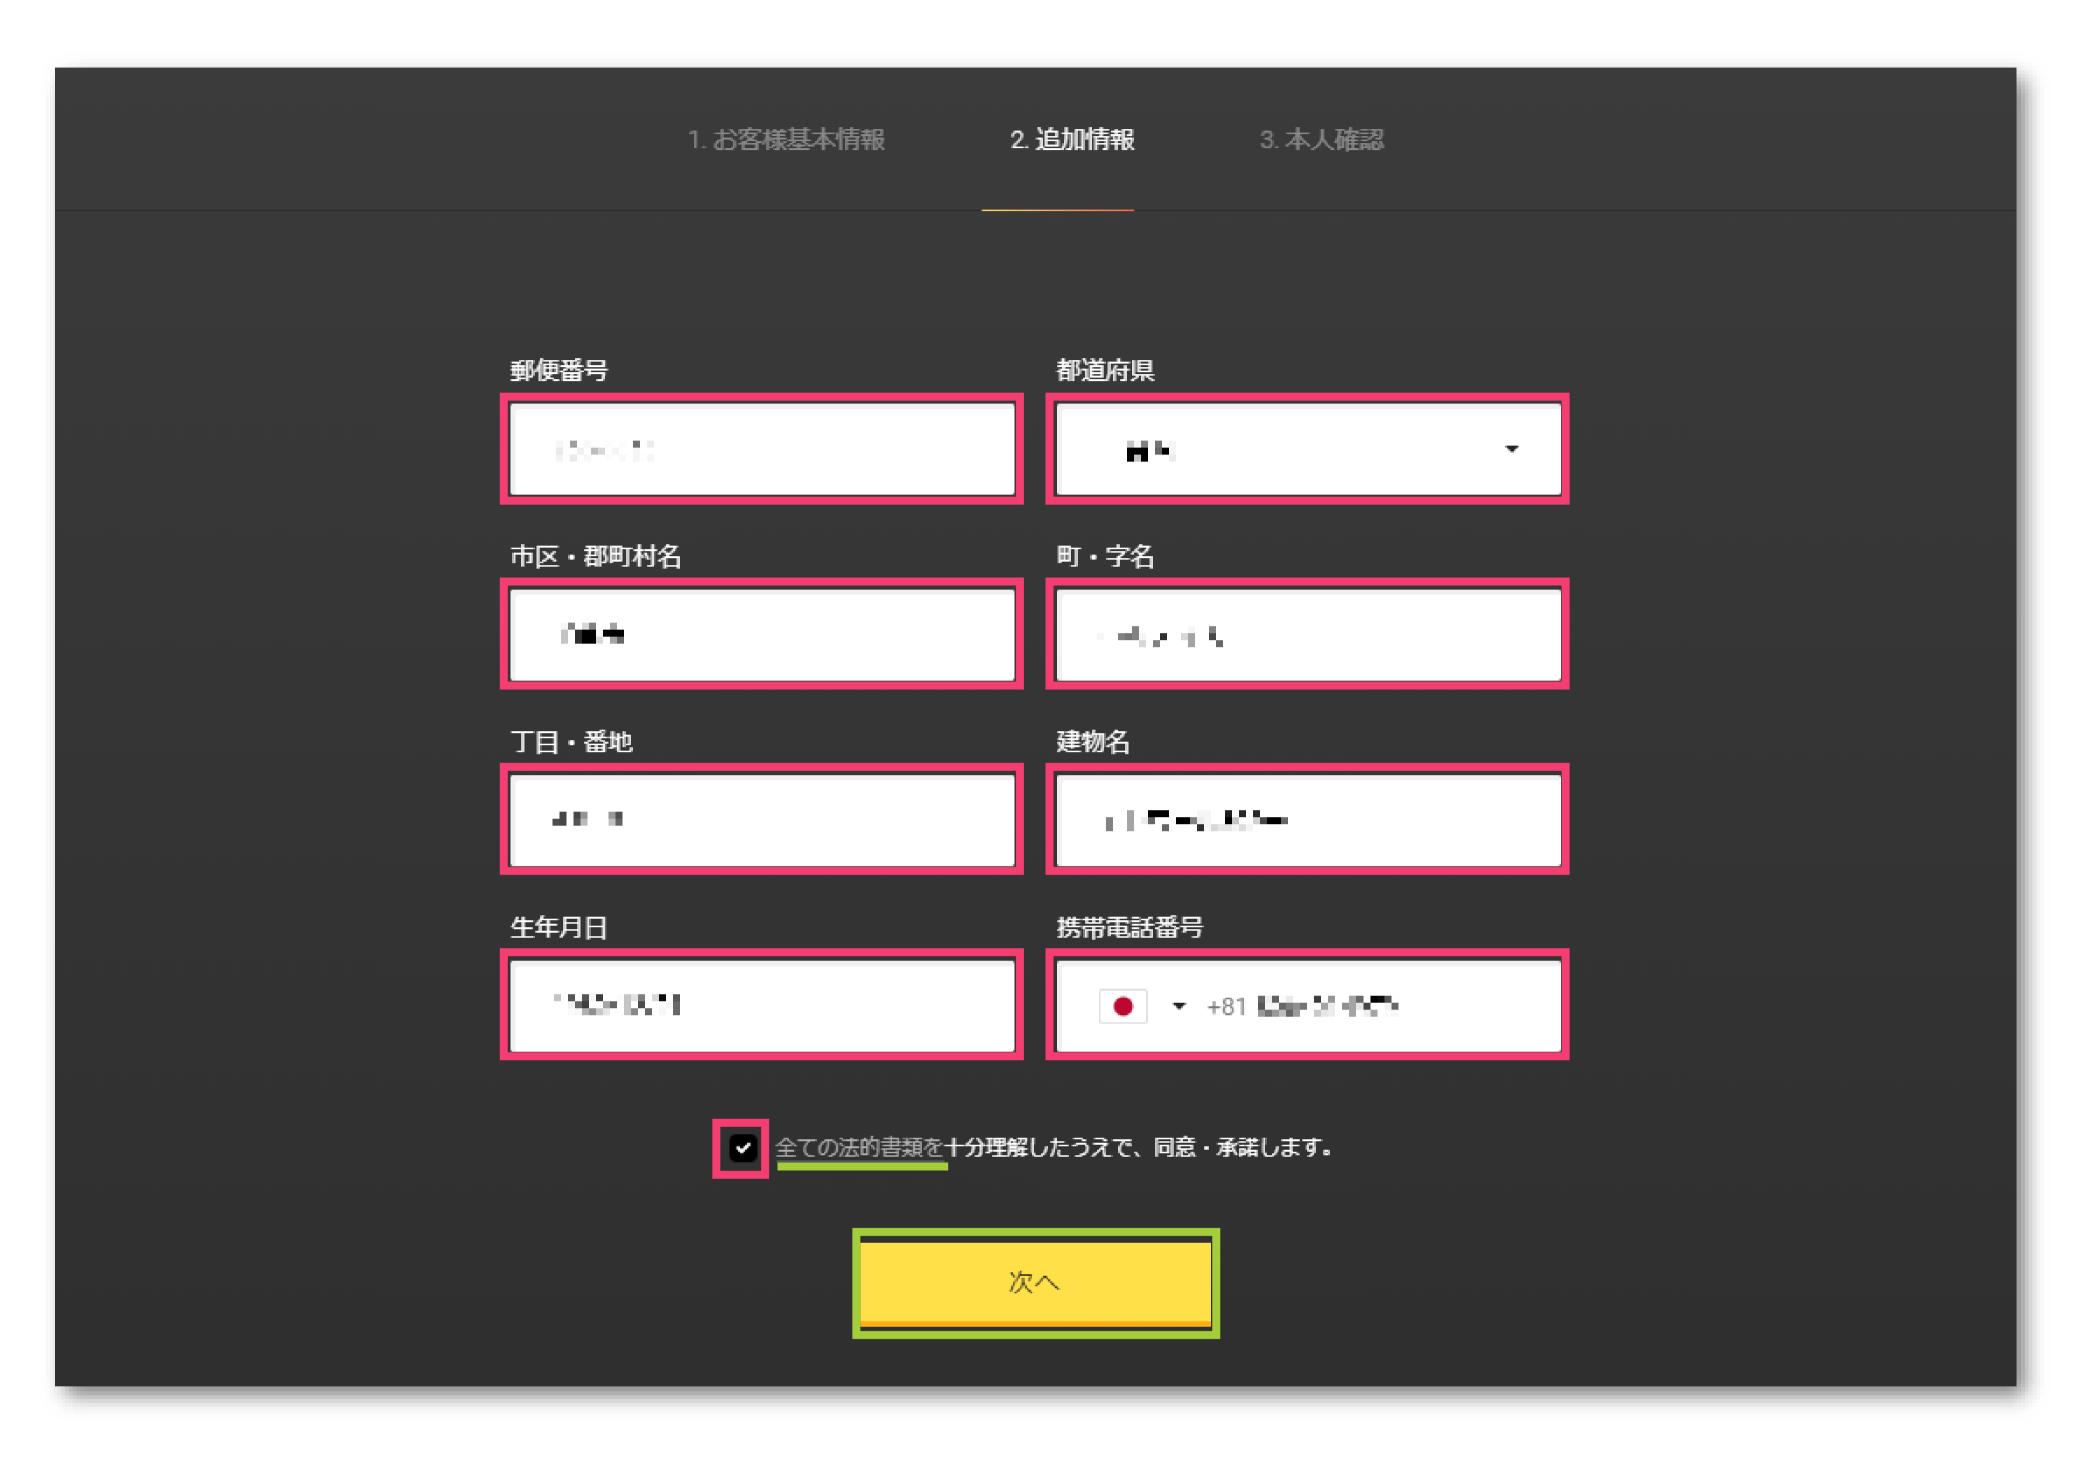

4、以下の赤枠の部分に、ご自身の情報を正確に入力します。

携帯電話番号の欄は、+81のあとに、先頭の0を除いて入力します。 例)09011112222 の場合、+81 9011112222 と入力します。

全て入力したら「全ての法的書類を」の部分をクリックして、契約条件の内容を十分理解したうえで、チェッ クボックスにチェックをして「次へ」をクリックします。