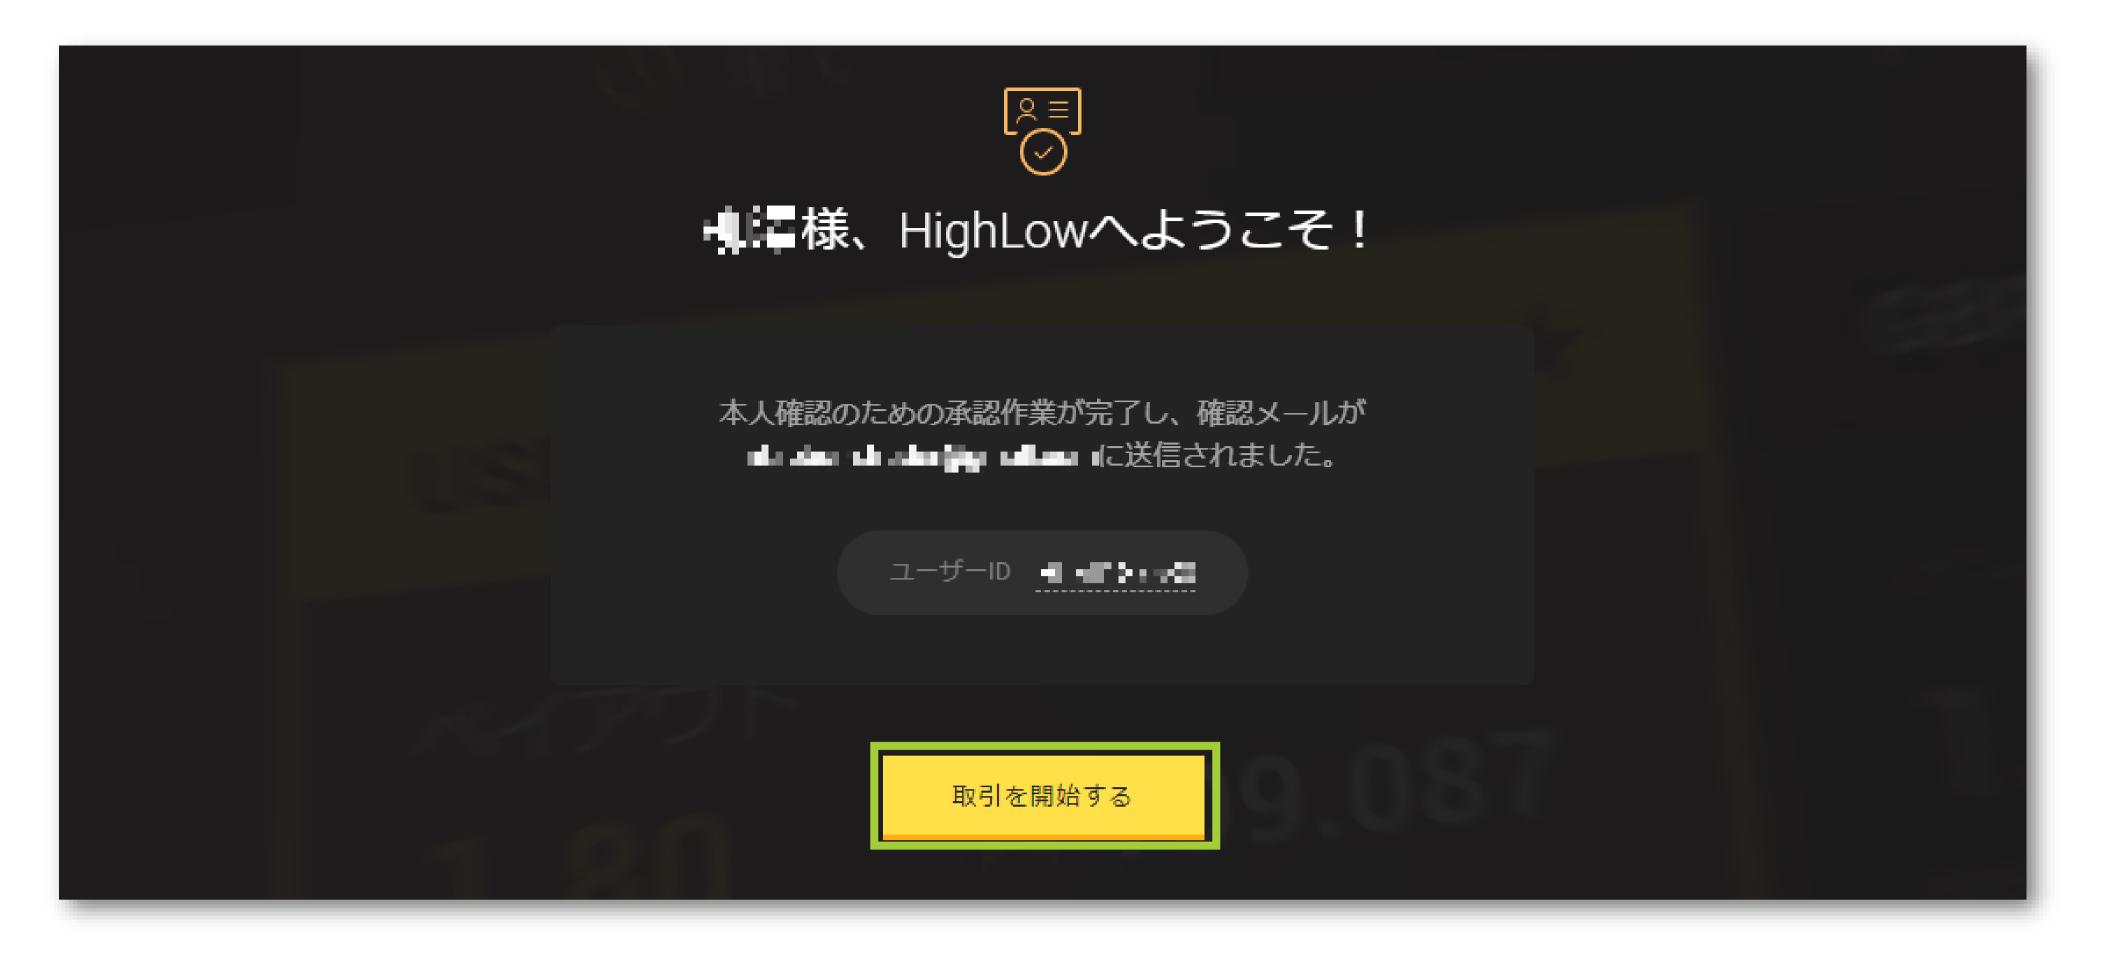

-|---------|--|
| 1. お客様基 | 【本情報 2. 追加情報 | 3. 本人確認 |  |
|         |              |         |  |
| 姓(漢字)   | 名 (漢字)       |         |  |
|         |              |         |  |
| 姓 (カナ)  | 名 (カナ)       |         |  |



4、以下の赤枠の部分に、ご自身の情報を正確に入力します。

携帯電話番号の欄は、+81のあとに、先頭の0を除いて入力します。 例)09011112222 の場合、+81 9011112222 と入力します。

全て入力したら「全ての法的書類を」の部分をクリックして、契約条件の内容を十分理解したうえで、チェッ クボックスにチェックをして「次へ」をクリックします。



### 5、「次へ」をクリックします。





6、事前に準備した身分証明書の枠内の「選択する」をクリックします。



### 7、ご希望のアップロード方法をクリックします。



### 8、身分証明書をアップロードして「本人確認書類を提出する」をクリックします。





- フィルターや透かし等の加工を行わないで下さい
- 氏名が鮮明に判読できるファイルであること
- 生年月日が鮮明に判読できるファイルであること
- 運転免許証番号が鮮明に判読できるファイルであること
- カラー原本のみをお受けし、白黒画像はお受けできません
- 書類の四隅がすべて含まれており、一部でも隠された
   ファイルはお受けできません





9、本人確認書類の分析が始まりますので、完了するまで待ちます。



10、以下の画面が表示されることを確認して「取引を開始する」をクリックします。



#### 11、ハイローオーストラリアから、以下のメールが送られてくることを確認します。



#### ▲■ 様、取引口座開設が承認されました。

本人確認作業が完了しましたので、お取引をお楽しみいただけます。

お取引の前に、ご利用の取引口座に資金を入金していただく必要があります。 ログインしていただき、<mark>ご入金のお手続きを</mark>行ってください。

入金する

## 【ハイローオーストラリア入金手順】

### 1、取引画面にログインして、「マイページ」をクリックします。

ハイローオーストラリアURL) https://trade.highlow.com/

|                                        |                                                                                      | <mark>魚</mark> ■■■ 檍                        | まこんにちは。 マイページ ログアウト                     |
|----------------------------------------|--------------------------------------------------------------------------------------|---------------------------------------------|-----------------------------------------|
|                                        |