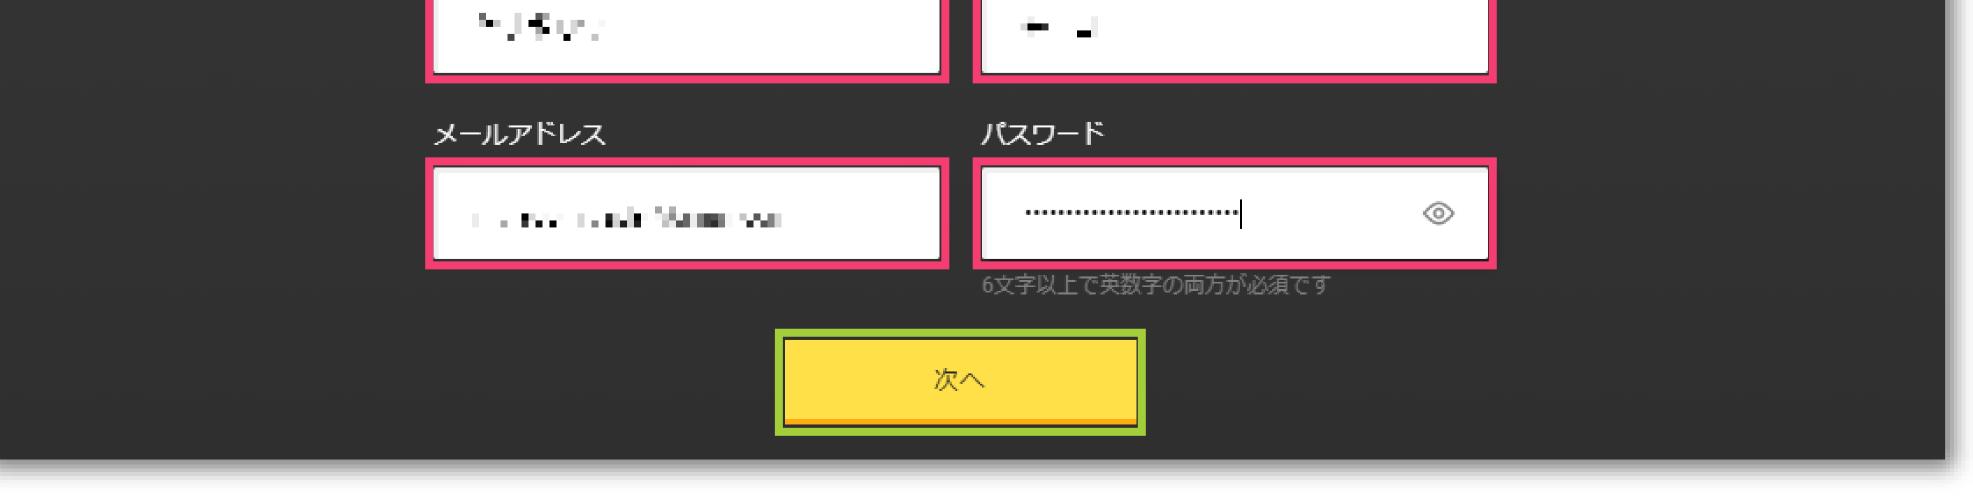

### 注意)

- ・登録後の変更はできません。
- ・身分証明書の情報と相違がある場合、本人確認が承認されませんので、必ず正しい情報を入力してください。
   ・パスワードは口座へログインする際に必要ですので、忘れないようにメモ帳などに控えておきましょう。

全て入力したら「次へ」をクリックします。

| 新規口座開設  |              |         |  |
|---------|--------------|---------|--|
| 1. お客様基 | 【本情報 2. 追加情報 | 3. 本人確認 |  |
|         |              |         |  |
| 姓(漢字)   | 名 (漢字)       |         |  |
|         |              |         |  |
| 姓 (カナ)  | 名 (カナ)       |         |  |

4、以下の赤枠の部分に、ご自身の情報を正確に入力します。

携帯電話番号の欄は、+81のあとに、先頭の0を除いて入力します。 例)09011112222 の場合、+81 9011112222 と入力します。

全て入力したら「全ての法的書類を」の部分をクリックして、契約条件の内容を十分理解したうえで、チェッ クボックスにチェックをして「次へ」をクリックします。