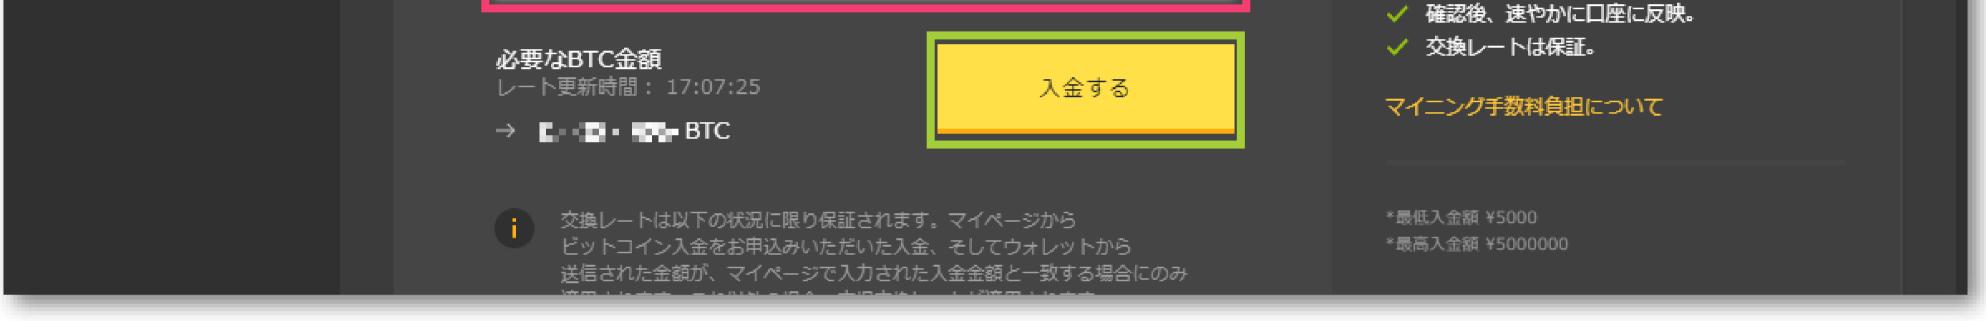

### 赤枠の欄に正確な情報を入力して「入金する」をクリックします。

| 入金   | 入金方法を以下よりご選択下さい。          | •                  |                                                                                                        |
|------|---------------------------|--------------------|--------------------------------------------------------------------------------------------------------|
| 出金   | >  入  創行入                 | し金                 |                                                                                                        |
| 銀行情報 |                           |                    |                                                                                                        |
|      | > <b>VISA 🌆 🊺</b> クレジ     | <sup>ッ</sup> ットカード |                                                                                                        |
|      | ~ (3) <b>bitcoin</b> вітс | OIN                |                                                                                                        |
|      | ビットコイン入金                  |                    | 三③ ビットコイン入金について                                                                                        |
|      | 入金金額(JPY)                 |                    | ビットコインを利用して、日本円での入金になります。                                                                              |
|      |                           | (↑↓ BTC)           | <ul> <li>ほとんどのビットコインに対応しております。</li> <li>マイニング手数料は弊社負担一手数料は<br/>無料です。</li> <li>施認後、速やかに口座に反映</li> </ul> |