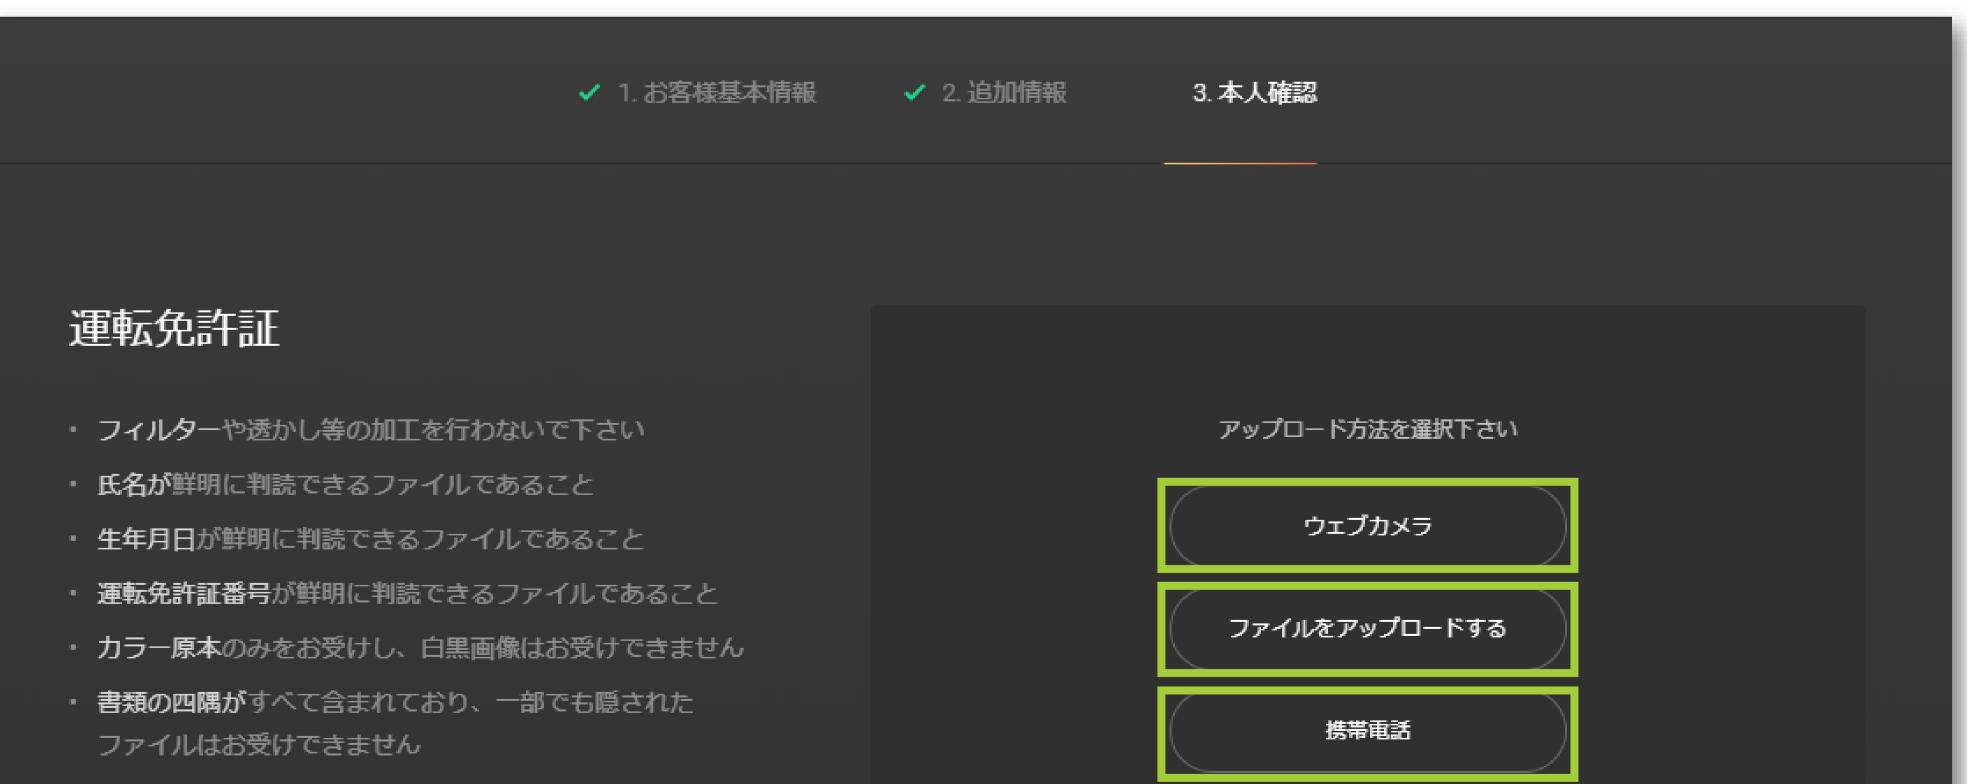

RLにアクセスします。

注意) URLを右クリックして「新しいタブで開く」を選んでアクセスしてください。



3、以下の赤枠の部分に、ご自身の情報を正確に入力します。

### 注意)

- ・登録後の変更はできません。
- ・身分証明書の情報と相違がある場合、本人確認が承認されませんので、必ず正しい情報を入力してください。
   ・パスワードは口座へログインする際に必要ですので、忘れないようにメモ帳などに控えておきましょう。

全て入力したら「次へ」をクリックします。

| 新規口座開設  |              |         |  |
|---------|--------------|---------|--|
| 1. お客様基 | 【本情報 2. 追加情報 | 3. 本人確認 |  |
|         |              |         |  |
| 姓(漢字)   | 名 (漢字)       |         |  |
|         |              |         |  |
| 姓 (カナ)  | 名 (カナ)       |         |  |



4、以下の赤枠の部分に、ご自身の情報を正確に入力します。

携帯電話番号の欄は、+81のあとに、先頭の0を除いて入力します。 例)09011112222 の場合、+81 9011112222 と入力します。

全て入力したら「全ての法的書類を」の部分をクリックして、契約条件の内容を十分理解したうえで、チェッ クボックスにチェックをして「次へ」をクリックします。



### 5、「次へ」をクリックします。





6、事前に準備した身分証明書の枠内の「選択する」をクリックします。



### 7、ご希望のアップロード方法をクリックします。



### 8、身分証明書をアップロードして「本人確認書類を提出する」をクリックします。





- フィルターや透かし等の加工を行わないで下さい
- 氏名が鮮明に判読できるファイルであること
- 生年月日が鮮明に判読できるファイルであること
- 運転免許証番号が鮮明に判読できるファイルであること
- カラー原本のみをお受けし、白黒画像はお受けできません
- 書類の四隅がすべて含まれており、一部でも隠された
   ファイルはお受けできません





9、本人確認書類の分析が始まりますので、完了するまで待ちます。



10、以下の画面が表示されることを確認して「取引を開始する」をクリックします。



#### 11、ハイローオーストラリアから、以下のメールが送られてくることを確認します。



#### ▲■ 様、取引口座開設が承認されました。

本人確認作業が完了しましたので、お取引をお楽しみいただけます。

お取引の前に、ご利用の取引口座に資金を入金していただく必要があります。 ログインしていただき、<mark>ご入金のお手続きを</mark>行ってください。

入金する

## 【ハイローオーストラリア入金手順】

### 1、取引画面にログインして、「マイページ」をクリックします。

ハイローオーストラリアURL) https://trade.highlow.com/

|                                        |                                                                                      | <mark>魚</mark> ■■■ 檍                        | まこんにちは。 マイページ ログアウト